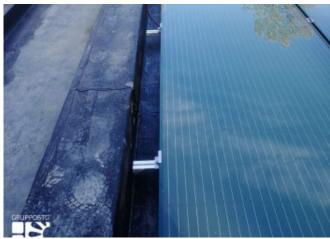

### **BIPV SYSTEM DATA**

| Architectural system   | opaque roof                                  |
|------------------------|----------------------------------------------|
| Integration year       | 2022                                         |
| Active material        | monocrystalline silicon                      |
| Module transparency    | opaque                                       |
| Module technology      | glass-backsheet, hidden PV, standard modules |
| System power [kWp]     | 14.3                                         |
| Module dimensions [mm] | 1,980 x 1,000 x 40                           |