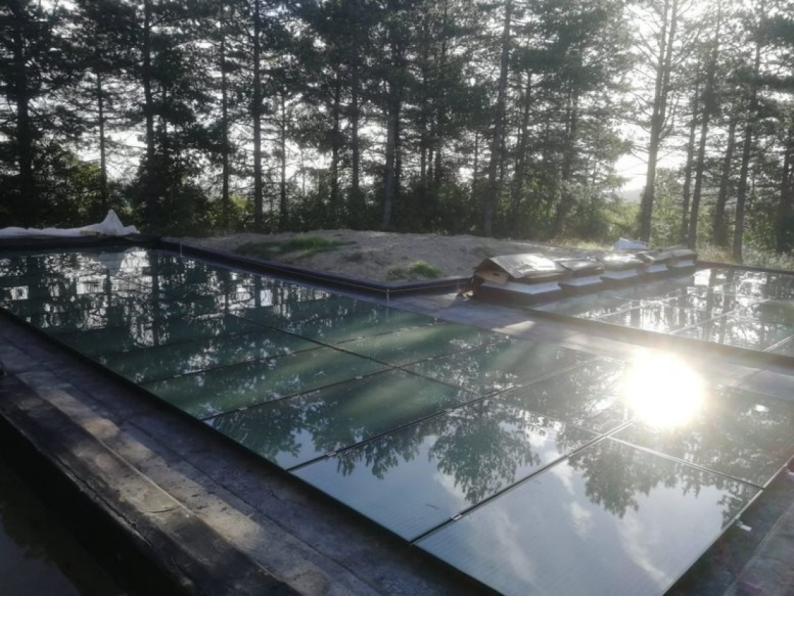

### **BIPV SYSTEM DATA**

| Architectural system   | opaque roof                                  |
|------------------------|----------------------------------------------|
| Integration year       | 2022                                         |
| Active material        | monocrystalline silicon                      |
| Module transparency    | opaque                                       |
| Module technology      | glass-backsheet, hidden PV, standard modules |
| System power [kWp]     | 14.3                                         |
| Module dimensions [mm] | 1,980 x 1,000 x 40                           |