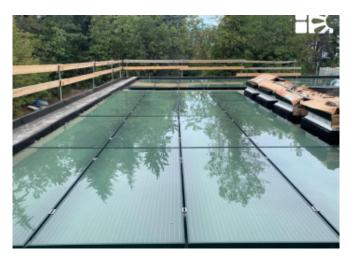

### **BIPV SYSTEM DATA**

| Architectural system   | opaque roof                                  |
|------------------------|----------------------------------------------|
| Integration year       | 2022                                         |
| Active material        | monocrystalline silicon                      |
| Module transparency    | opaque                                       |
| Module technology      | glass-backsheet, hidden PV, standard modules |
| System power [kWp]     | 14.3                                         |
| Module dimensions [mm] | 1,980 x 1,000 x 40                           |